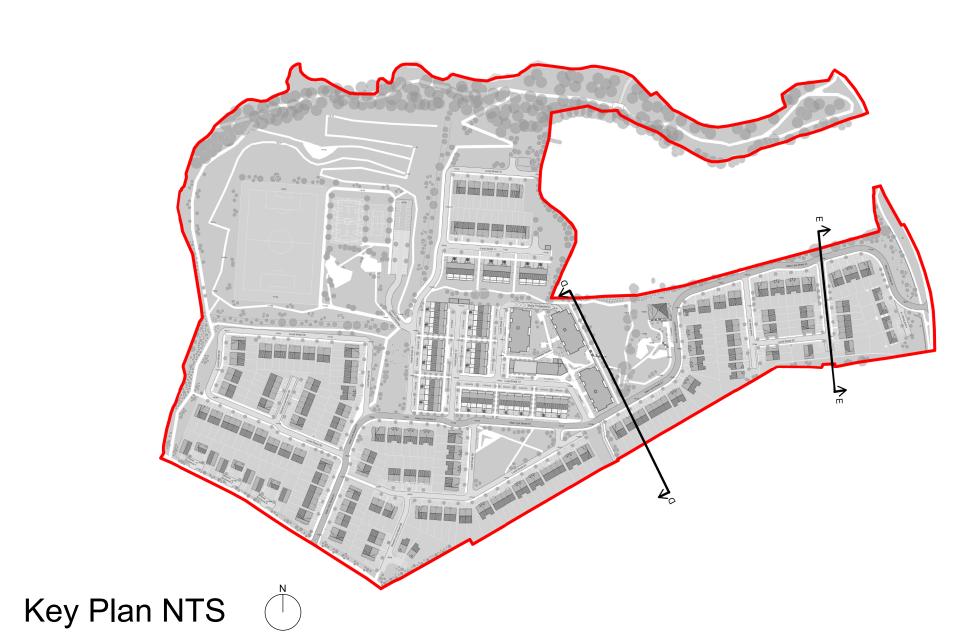

## **Proposed Site Sections**

Revision Date Description By Check Client logo Farrankelly A 27.08.19 ABP Planning Application Issue Cairn Homes Properties Ltd Metropolitan Workshop Existing Ground Level Do not scale drawings. All dimensions should be checked on site. Errors to be reported to architect. To be read in conjunction with all relevant architects services and engineers drawings. Farrankelly, Greystones, Delgany, Co. Wicklow Proposed Site Sections - Sheet 4 Contractors, sub-contractors and suppliers must verify any critical dimensions on site prior to fabrication of any building element. Any discrepancies are to be reported to the architect. 27 August 2019 14-16 Cowcross Steet London, EC1M 6DG 1:200 @ A0 This drawing should be read in conjunction with all relevant specifications, engineers and specialists consultants information. Any discrepancies must be reported prior to installation. +44 (0) 20 7566 0450 www.metwork.co.uk Drawing number: