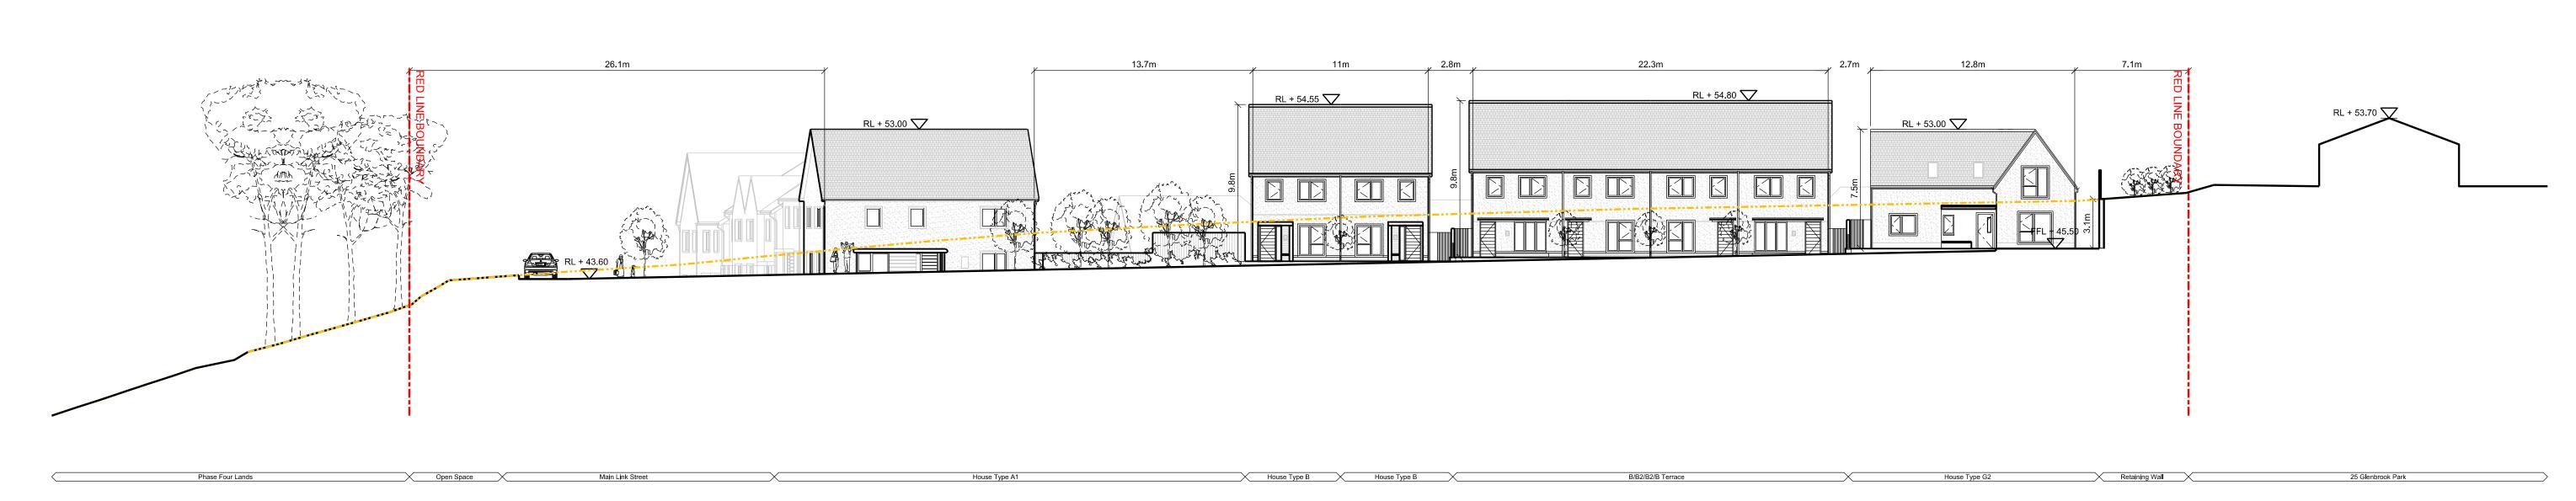

## **Proposed Site Sections**

Revision Date Description By Check Client logo Farrankelly A 27.08.19 ABP Planning Application Issue Cairn Homes Properties Ltd Metropolitan Workshop Existing Ground Level Do not scale drawings. All dimensions should be checked on site. Errors to be reported to architect. To be read in conjunction with all relevant architects services and engineers drawings. Farrankelly, Greystones, Delgany, Co. Wicklow Proposed Site Sections - Sheet 4 Contractors, sub-contractors and suppliers must verify any critical dimensions on site prior to fabrication of any building element. Any discrepancies are to be reported to the architect. 27 August 2019 14-16 Cowcross Steet London, EC1M 6DG 1:200 @ A0 This drawing should be read in conjunction with all relevant specifications, engineers and specialists consultants information. Any discrepancies must be reported prior to installation. +44 (0) 20 7566 0450 www.metwork.co.uk Drawing number: