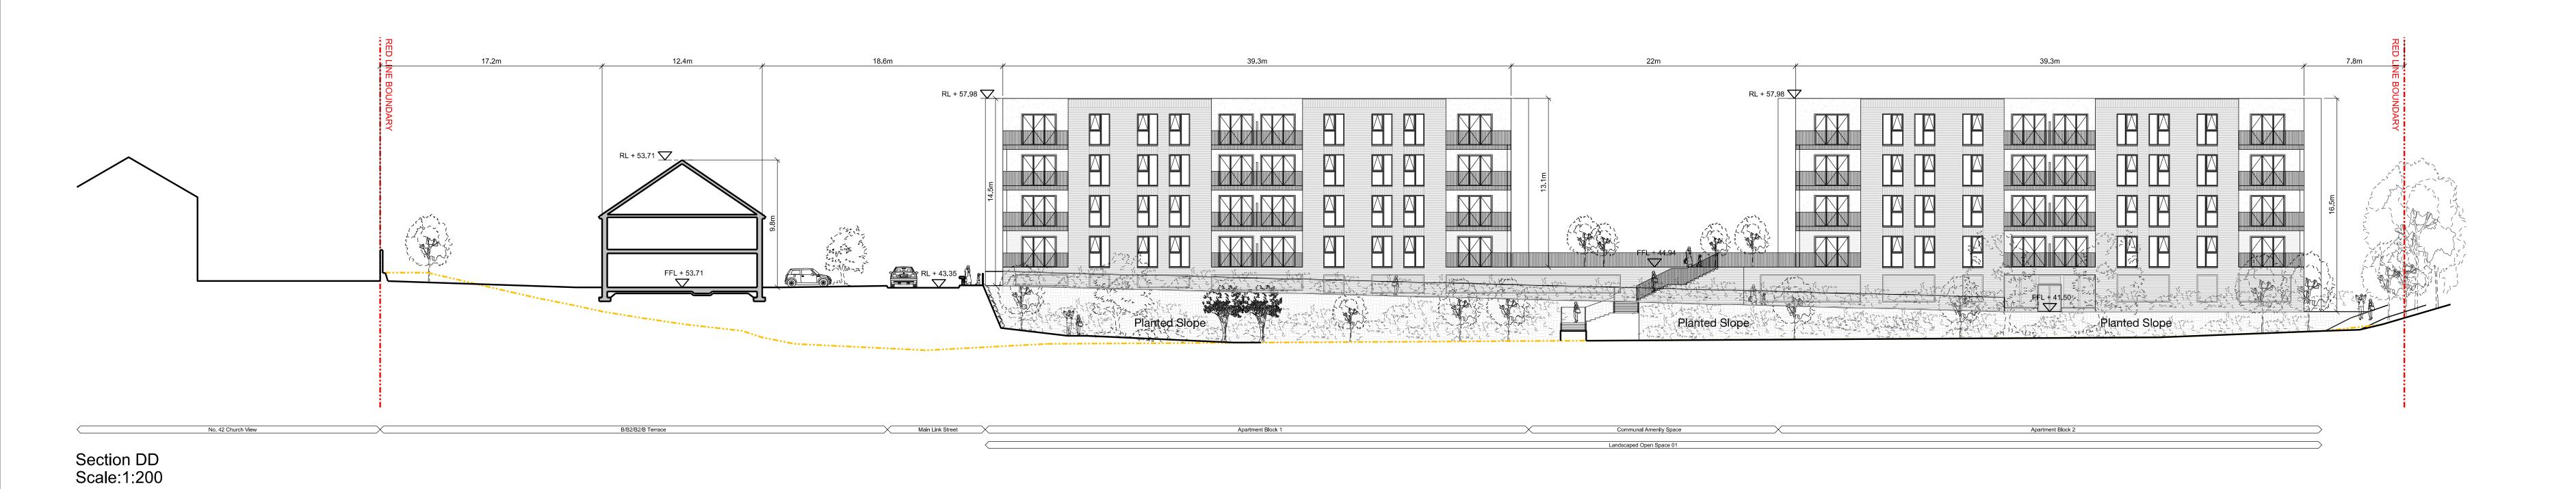

Section EE Scale:1:200

## **Proposed Site Sections**

Revision Date Description By Check Client logo Farrankelly A 27.08.19 ABP Planning Application Issue Cairn Homes Properties Ltd Metropolitan Workshop Existing Ground Level Do not scale drawings. All dimensions should be checked on site. Errors to be reported to architect. To be read in conjunction with all relevant architects services and engineers drawings. Farrankelly, Greystones, Delgany, Co. Wicklow Proposed Site Sections - Sheet 4 Contractors, sub-contractors and suppliers must verify any critical dimensions on site prior to fabrication of any building element. Any discrepancies are to be reported to the architect. 27 August 2019 14-16 Cowcross Steet London, EC1M 6DG 1:200 @ A0 This drawing should be read in conjunction with all relevant specifications, engineers and specialists consultants information. Any discrepancies must be reported prior to installation. +44 (0) 20 7566 0450 www.metwork.co.uk Drawing number: